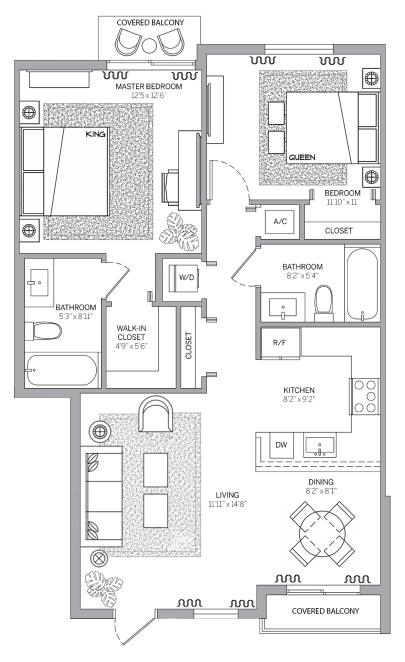

# **FLOOR PLAN (2BD / 2BTH)** 893sq.ft.\* | 83m<sup>2</sup>

**GROUND FLOOR PLAN** 

**SECOND & THIRD FLOOR PLAN** 

#### AT DANIA BEACH

\*Floorplan D can also appear reversed as this diagram depicts\* Square footage is approximate, drawings are for representation only, are not drawn to any particular scale, and are subject to change without notice. Please refer back to a later version for more accurate square footage or contact the sales team for more up to date information.

ORAL REPRESENTATIONS CANNOT BE RELIED UPON AS CORRECTLY STATING REPRESENTATIONS OF THE DEVELOPER. FOR CORRECT REPRESENTATIONS, MAKE REFERENCE TO THE