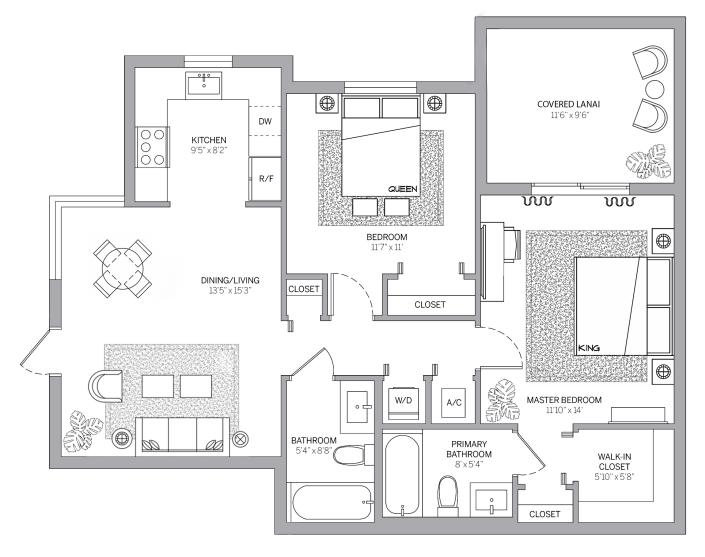

# FLOOR PLAN (2BD / 2BTH) 902sq.ft.\* | 84m²

**GROUND FLOOR PLAN** 

SECOND FLOOR PLAN

#### AT DANIA BEACH

\*Floorplan A can also appear reversed as this diagram depicts\* Square footage is approximate, drawings are for representation only, are not drawn to any particular scale, and are subject to change without notice. Please refer back to a later version for more accurate square footage or contact the sales team for more up to date information.

Any renderings and depictions are conceptual only and are for the convenience of reference. They should not be relied upon as representations, express or implied, of the final detail of the Units nor the views from any of the Units