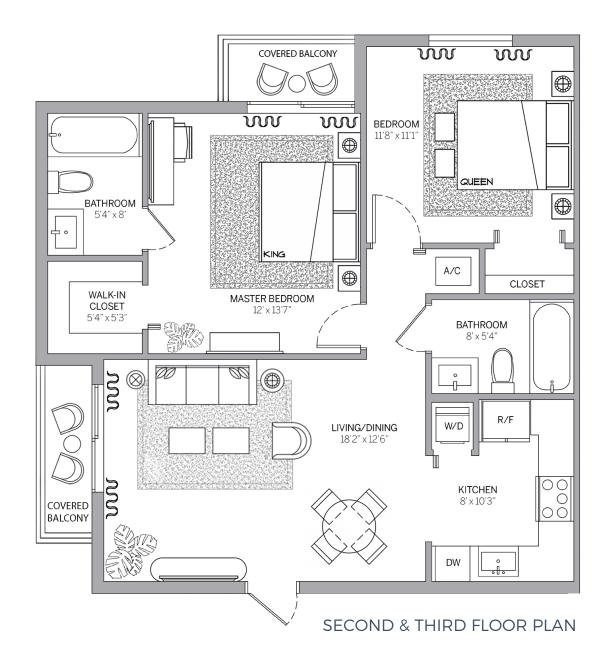

## B | FLOOR PLAN (2BD / 2BTH) 940sq.ft.\* | 87m<sup>2</sup>

SECOND & THIRD FLOOR PLAN

**GROUND FLOOR PLAN** 

## ATLANTICA

AT DANIA BEACH

\*Floorplan B can also appear reversed as this diagram depicts\* Square footage is approximate, drawings are for representation only, are not drawn to any particular scale, and are subject to change without notice. Please refer back to a later version for more accurate square footage or contact the sales team for more up to date information.

Any renderings and depictions are conceptual only and are for the convenience of reference. They should not be relied upon as representations, express or implied, of the final detail of the Units nor the views from any of the Units.

ORAL REPRESENTATIONS CANNOT BE RELIED UPON AS CORRECTLY STATING REPRESENTATIONS OF THE DEVELOPER. FOR CORRECT REPRESENTATIONS, MAKE REFERENCE TO THE DOCUMENTS REQUIRED BY 718.503, FLORIDA STATUTES, TO BE FURNISHED BY A DEVELOPER TO A BUYER OR LESSEE.