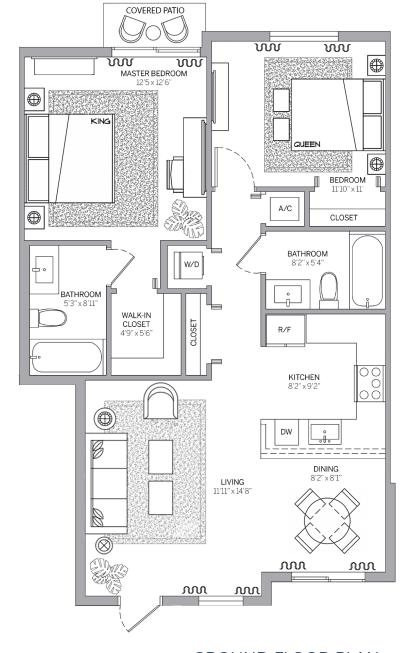

# **FLOOR PLAN (2BD / 2BTH)** 851sq.ft.\* | 79m<sup>2</sup>

#### AT DANIA BEACH

\*Floorplan C can also appear reversed as this diagram depicts\* Square footage is approximate, drawings are for representation only, are not drawn to any particular scale, and are subject to change without notice. Please refer back to a later version for more accurate square footage or contact the sales team for more up to date information.

ORAL REPRESENTATIONS CANNOT BE RELIED UPON AS CORRECTLY STATING REPRESENTATIONS OF THE DEVELOPER. FOR CORRECT REPRESENTATIONS, MAKE REFERENCE TO THE

**BUILDING 610, 614, 628 & 632** 

atlanticadaniabeach.com