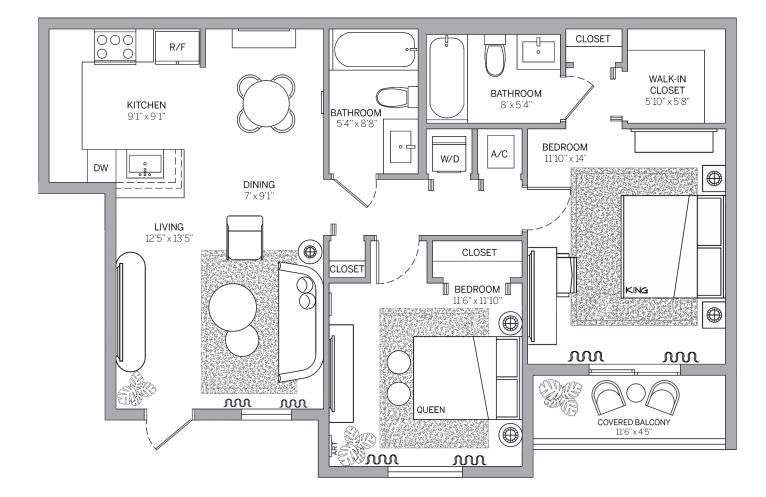

# **FLOOR PLAN (2BD / 2BTH)** 851sq.ft.\* | 79m<sup>2</sup>

#### AT DANIA BEACH

\*Floorplan C can also appear reversed as this diagram depicts\* Square footage is approximate, drawings are for representation only, are not drawn to any particular scale, and are subject to change without notice. Please refer back to a later version for more accurate square footage or contact the sales team for more up to date information.

Any renderings and depictions are conceptual only and are for the convenience of reference. They should not be relied upon as representations, express or implied, of the final detail of the Units nor the views from

ORAL REPRESENTATIONS CANNOT BE RELIED UPON AS CORRECTLY STATING REPRESENTATIONS OF THE DEVELOPER. FOR CORRECT REPRESENTATIONS, MAKE REFERENCE TO THE

**BUILDING 610, 614, 628 & 632** 

atlanticadaniabeach.com