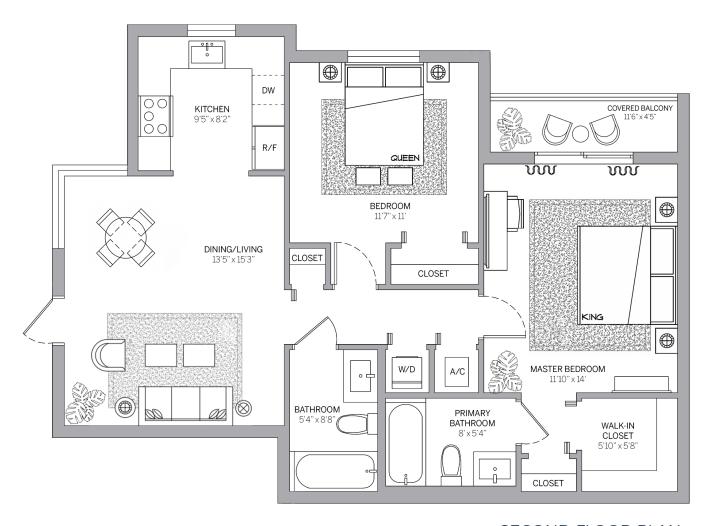

# FLOOR PLAN (2BD / 2BTH) 902sq.ft.\* | 84m²

**GROUND FLOOR PLAN** 

SECOND FLOOR PLAN

#### AT DANIA BEACH

\*Floorplan A can also appear reversed as this diagram depicts\* Square footage is approximate, drawings are for representation only, are not drawn to any particular scale, and are subject to change without notice. Please refer back to a later version for more accurate square footage or contact the sales team for more up to date information.

Any renderings and depictions are conceptual only and are for the convenience of reference. They should not be relied upon as representations, express or implied, of the final detail of the Units nor the views from any of the Units