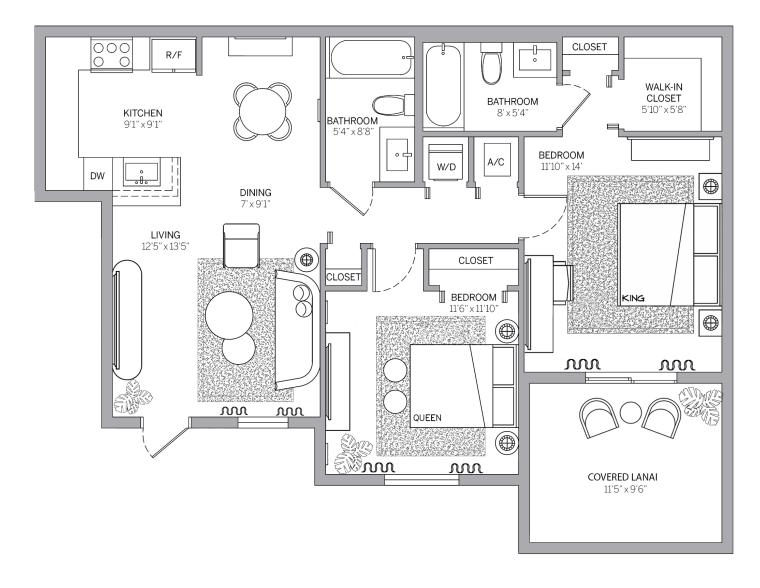

# **FLOOR PLAN (2BD / 2BTH)** 851sq.ft.\* | 79m<sup>2</sup>

#### AT DANIA BEACH

\*Floorplan C can also appear reversed as this diagram depicts\* Square footage is approximate, drawings are for representation only, are not drawn to any particular scale, and are subject to change without notice. Please refer back to a later version for more accurate square footage or contact the sales team for more up to date information.

Any renderings and depictions are conceptual only and are for the convenience of reference. They should not be relied upon as representations, express or implied, of the final detail of the Units nor the views from