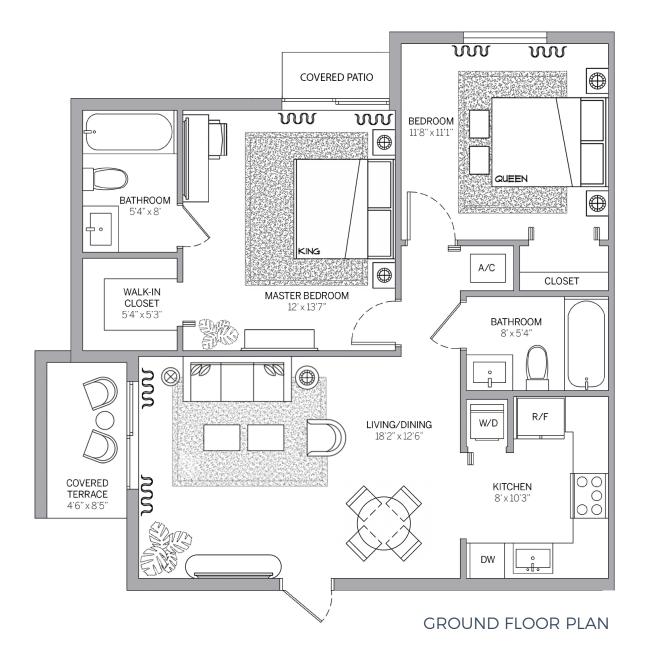

## B | FLOOR PLAN (2BD / 2BTH) 940sq.ft.\* | 87m<sup>2</sup>

SECOND & THIRD FLOOR PLAN

**GROUND FLOOR PLAN** 

## ATLANTICA

AT DANIA BEACH

\*Floorplan B can also appear reversed as this diagram depicts\* Square footage is approximate, drawings are for representation only, are not drawn to any particular scale, and are subject to change without notice. Please refer back to a later version for more accurate square footage or contact the sales team for more up to date information.

Any renderings and depictions are conceptual only and are for the convenience of reference. They should not be relied upon as representations, express or implied, of the final detail of the Units nor the views from any of the Units.

ORAL REPRESENTATIONS CANNOT BE RELIED UPON AS CORRECTLY STATING REPRESENTATIONS OF THE DEVELOPER. FOR CORRECT REPRESENTATIONS, MAKE REFERENCE TO THE DOCUMENTS REQUIRED BY 718.503, FLORIDA STATUTES, TO BE FURNISHED BY A DEVELOPER TO A BUYER OR LESSEE.