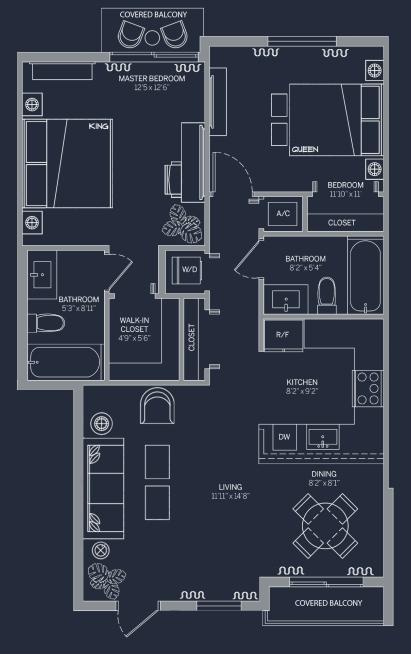

# B | FLOOR PLAN (2BD / 2BTH) 940sq.ft.\* | 87m<sup>2</sup>

SECOND & THIRD FLOORS

**GROUND FLOOR** 

### ATLANTICA

AT DANIA BEACH

\*Floorplan B can also appear reversed as this diagram depicts\* Square footage is approximate, drawings are for representation only, are not drawn to any particular scale, and are subject to change without notice. Please refer back to a later version for more accurate square footage or contact the sales team for more up to date information.

Any renderings and depictions are conceptual only and are for the convenience of reference. They should not be relied upon as representations, express or implied, of the final detail of the Units nor the views from any of the Units.