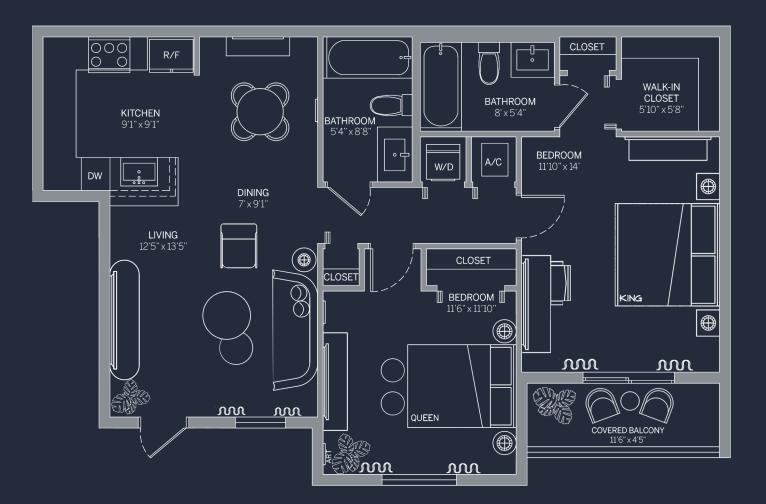

# B | FLOOR PLAN (2BD / 2BTH) 940sq.ft.\* | 87m<sup>2</sup>

SECOND & THIRD FLOORS

**GROUND FLOOR** 

### ATLANTICA

AT DANIA BEACH

\*Floorplan B can also appear reversed as this diagram depicts\* Square footage is approximate, drawings are for representation only, are not drawn to any particular scale, and are subject to change without notice. Please refer back to a later version for more accurate square footage or contact the sales team for more up to date information.