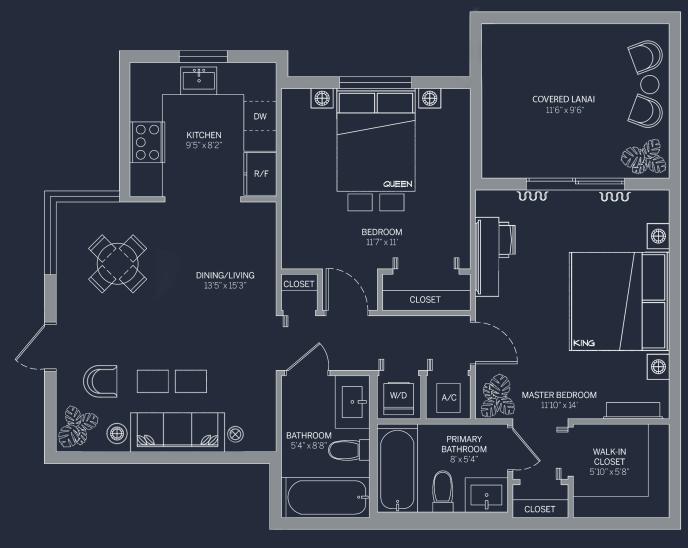

## FLOOR PLAN (2BD / 2BTH) 902sq.ft.\* | 84m<sup>2</sup>

**GROUND FLOOR** 

SECOND FLOOR

### ATLANTICA

AT DANIA BEACH

\*Floorplan A can also appear reversed as this diagram depicts\* Square footage is approximate, drawings are for representation only, are not drawn to any particular scale, and are subject to change without notice. Please refer back to a later version for more accurate square footage or contact the sales team for more up to date information.