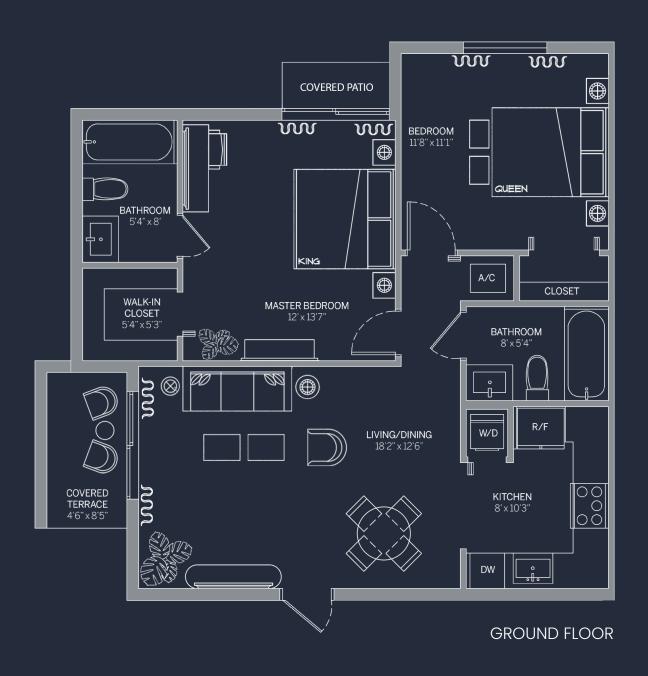

# B | FLOOR PLAN (2BD / 2BTH) 940sq.ft.\* | 87m<sup>2</sup>

SECOND & THIRD FLOORS

**GROUND FLOOR** 

### ATLANTICA

AT DANIA BEACH

\*Floorplan B can also appear reversed as this diagram depicts\* Square footage is approximate, drawings are for representation only, are not drawn to any particular scale, and are subject to change without notice. Please refer back to a later version for more accurate square footage or contact the sales team for more up to date information.