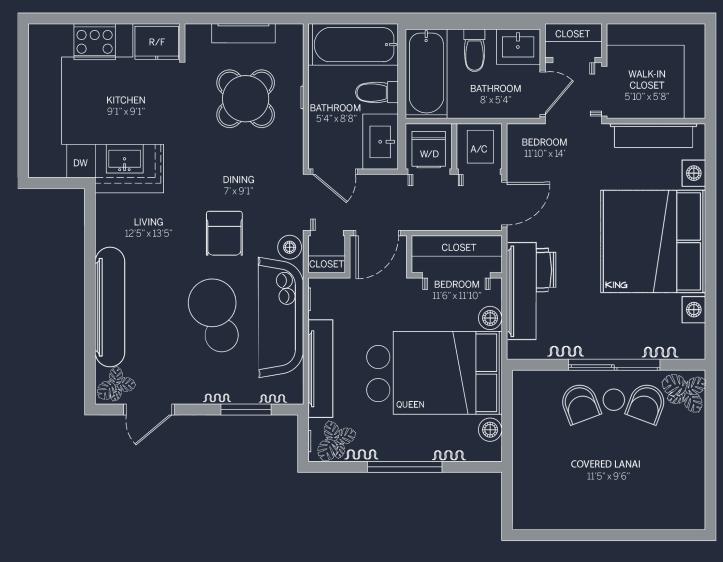

#### FLOOR PLAN (2BD / 2BTH) 893sq.ft.\* | 83m<sup>2</sup>

SECOND & THIRD FLOORS

## ATLANTICA

AT DANIA BEACH

\*Floorplan D can also appear reversed as this diagram depicts\* Square footage is approximate, drawings are for representation only, are not drawn to any particular scale, and are subject to change without notice. Please refer back to a later version for more accurate square footage or contact the sales team for more up to date information.