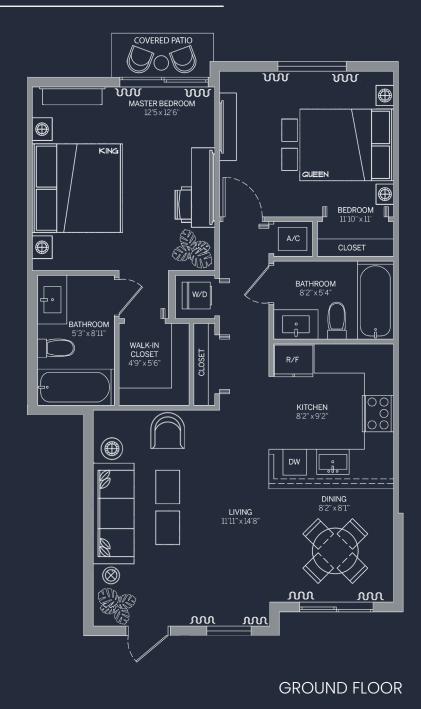

## FLOOR PLAN (2BD / 2BTH) 902sq.ft.\* | 84m<sup>2</sup>

**GROUND FLOOR** 

SECOND FLOOR

### ATLANTICA

AT DANIA BEACH

\*Floorplan A can also appear reversed as this diagram depicts\* Square footage is approximate, drawings are for representation only, are not drawn to any particular scale, and are subject to change without notice. Please refer back to a later version for more accurate square footage or contact the sales team for more up to date information.

Any renderings and depictions are conceptual only and are for the convenience of reference. They should not be relied upon as representations, express or implied, of the final detail of the Units nor the views from any of the Units.