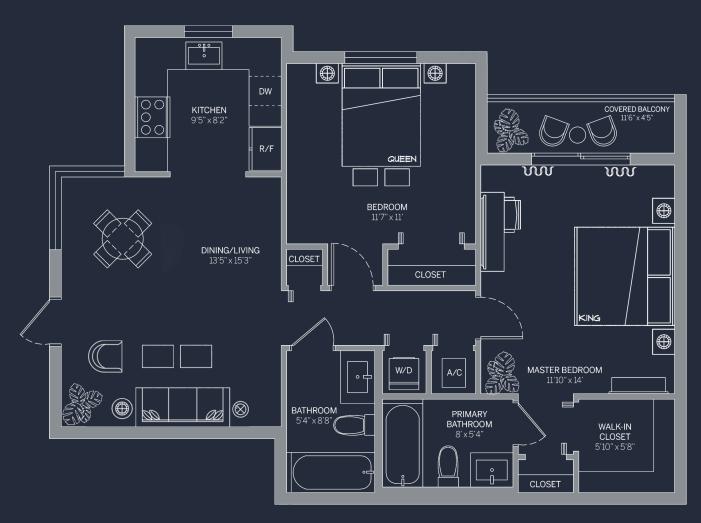

# B | FLOOR PLAN (2BD / 2BTH) 940sq.ft.\* | 87m<sup>2</sup>

SECOND & THIRD FLOORS

**GROUND FLOOR** 

### ATLANTICA

AT DANIA BEACH

\*Floorplan B can also appear reversed as this diagram depicts\* Square footage is approximate, drawings are for representation only, are not drawn to any particular scale, and are subject to change without notice. Please refer back to a later version for more accurate square footage or contact the sales team for more up to date information.