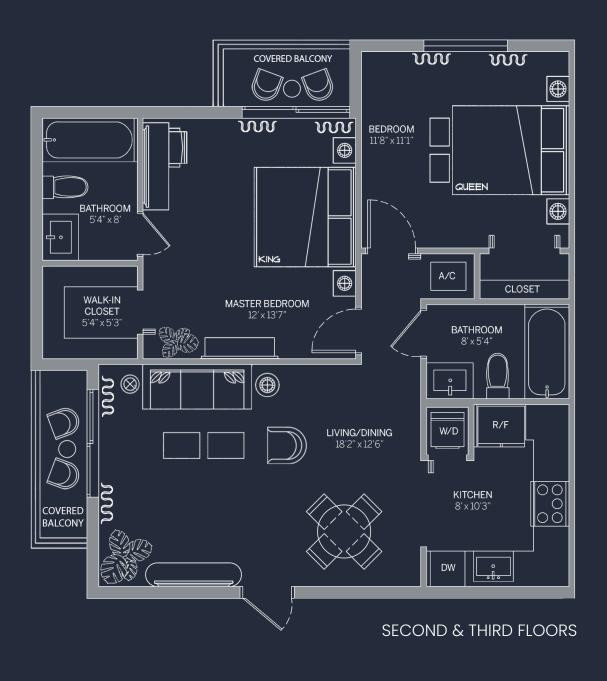

# B | FLOOR PLAN (2BD / 2BTH) 940sq.ft.\* | 87m<sup>2</sup>

SECOND & THIRD FLOORS

**GROUND FLOOR** 

### ATLANTICA

AT DANIA BEACH

\*Floorplan B can also appear reversed as this diagram depicts\* Square footage is approximate, drawings are for representation only, are not drawn to any particular scale, and are subject to change without notice. Please refer back to a later version for more accurate square footage or contact the sales team for more up to date information.