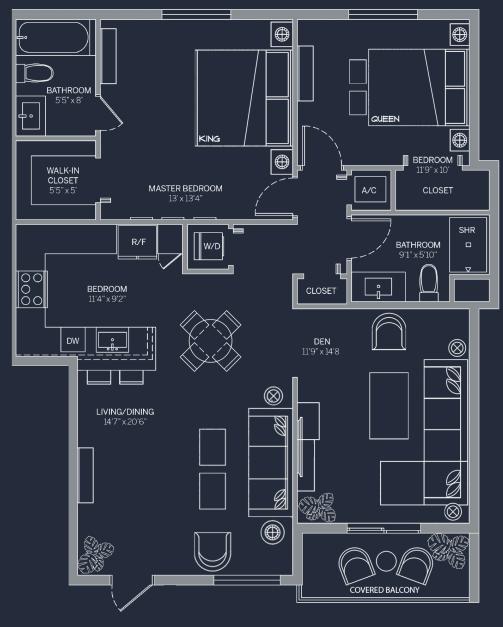

## FLOOR PLAN (2 BED 2 BATH + DEN) 1159sq.ft.\* | 108m²

**SECOND & THIRD FLOORS** 

## ATLANTICA

AT DANIA BEACH

\*Floorplan F can also appear reversed as this diagram depicts\* Square footage is approximate, drawings are for representation only, are not drawn to any particular scale, and are subject to change without notice. Please refer back to a later version for more accurate square footage or contact the sales team for more up to date information.