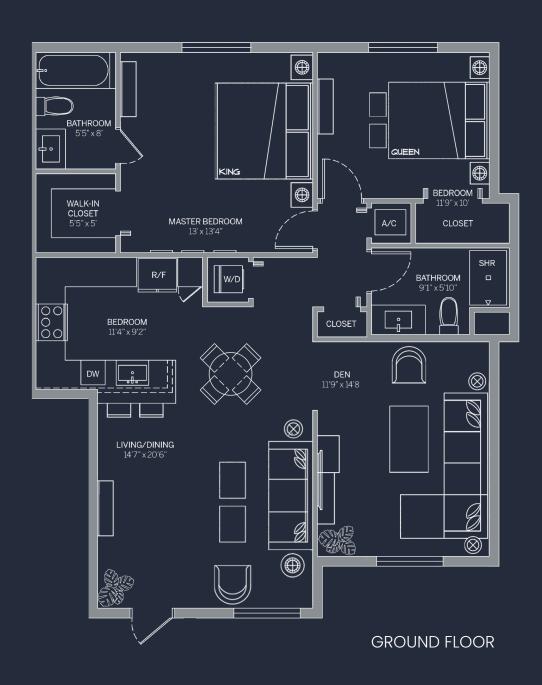

## FLOOR PLAN (2 BED 2 BATH + DEN) 1159sq.ft.\* | 108m²

**SECOND & THIRD FLOORS** 

## ATLANTICA

AT DANIA BEACH

\*Floorplan F can also appear reversed as this diagram depicts\* Square footage is approximate, drawings are for representation only, are not drawn to any particular scale, and are subject to change without notice. Please refer back to a later version for more accurate square footage or contact the sales team for more up to date information.