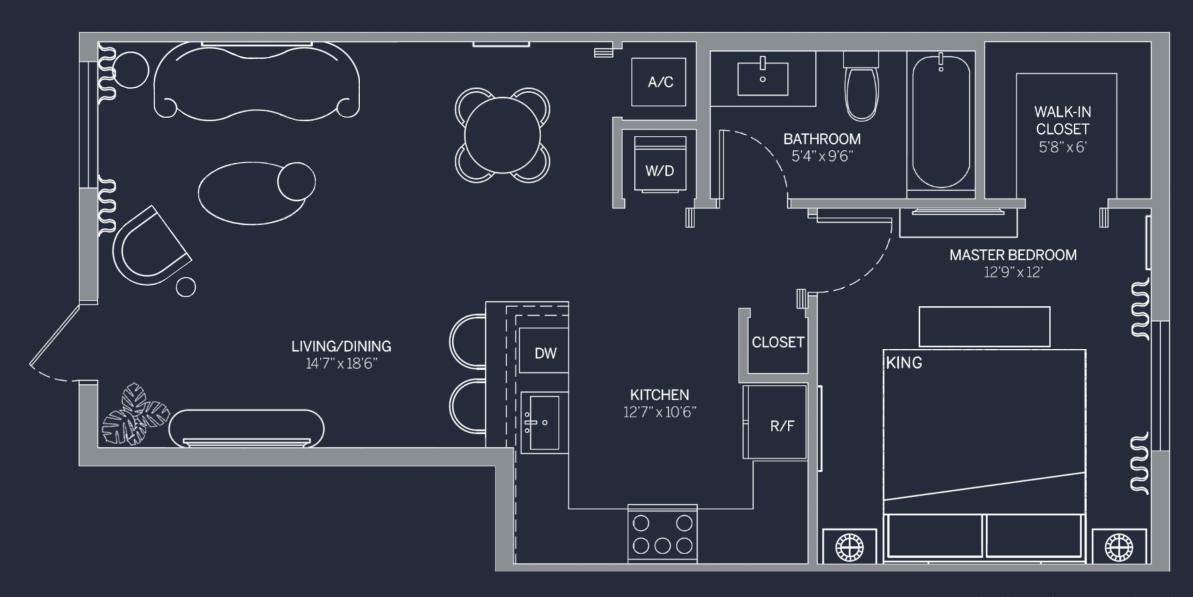

GROUND, SECOND & THIRD FLOORS

## ATLANTICA

AT DANIA BEACH

\*Floorplan E can also appear reversed as this diagram depicts\* Square footage is approximate, drawings are for representation only, are not drawn to any particular scale, and are subject to change without notice. Please refer back to a later version for more accurate square footage or contact the sales team for more up to date information.

Any renderings and depictions are conceptual only and are for the convenience of reference. They should not be relied upon as representations, express or implied, of the final detail of the Units nor the views from any of the Units.