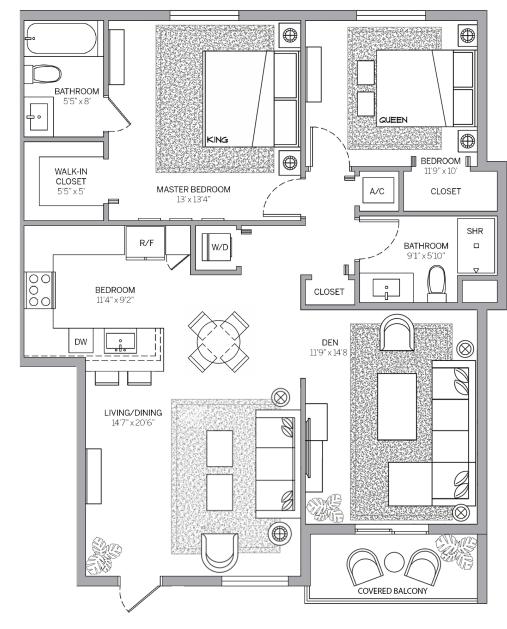

## FLOOR PLAN (2 BED 2 BATH + DEN) 1159sq.ft.\* | 108m²

**SECOND & THIRD FLOOR PLAN** 

## AT DANIA BEACH

\*Floorplan F can also appear reversed as this diagram depicts\* Square footage is approximate, drawings are for representation only, are not drawn to any particular scale, and are subject to change without notice. Please refer back to a later version for more accurate square footage or contact the sales team for more up to date information.