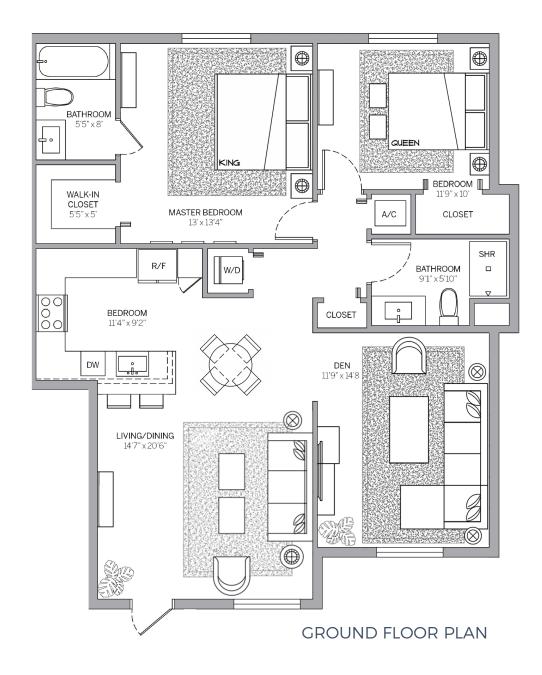

## FLOOR PLAN (2 BED 2 BATH + DEN) 1159sq.ft.\* | 108m²

**SECOND & THIRD FLOOR PLAN** 

## AT DANIA BEACH

\*Floorplan F can also appear reversed as this diagram depicts\* Square footage is approximate, drawings are for representation only, are not drawn to any particular scale, and are subject to change without notice. Please refer back to a later version for more accurate square footage or contact the sales team for more up to date information.